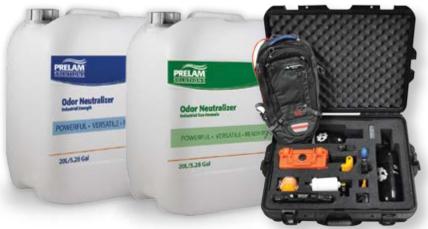

## JAD INDUSTRIAL ECO INDUSTRIAL STRENGTH ODOR NEUTRALIZER

Just'a Drop<sup>™</sup> Industrial ECO is a concentrated, environmentally friendly, non-toxic odor counteractant for treating airborne odors that originate from lagoons, sludge piles, etc.

Just'a Drop<sup>™</sup> Industrial ECO is a water soluble unscented liquid that is used to treat lagoons, sludge piles and various other odor emitting areas.

### **Product Specification**

Properties: Transparent liquid Color: Green Odor: Unscented Gravity at 20°C: 0.990 – 1.010 pH at 20°C: 2.77 – 3.39

| <b>Ordering Information:</b> Just'a Drop <sup>™</sup> Industrial ECO |          |         |                 |  |  |
|----------------------------------------------------------------------|----------|---------|-----------------|--|--|
| Code                                                                 | Size     | Weight  | Dimensions      |  |  |
| JADIECO-20 L                                                         | 20 L     | 21.3 Kg | 46 x 31 x 28 cm |  |  |
|                                                                      | 5.28 Gal | 47 Lbs  | 18″ x 12″ x 11″ |  |  |
| JADIECO-208 L                                                        | 208 L    | 228 Kg  | 94 x 56 cm      |  |  |
|                                                                      | 55 Gal   | 500 Lbs | 37″ x 22″       |  |  |

# JAD INDUSTRIAL STRENGTH ODOR NEUTRALIZER

Just'a Drop<sup>™</sup> Industrial is specially formulated for direct application over liquid or solid waste on manure lagoon, treatment ponds and septic waste. This process allows for a more desirable environment for workers and nearby communities.

## **Product Specification**

Properties: Transparent liquid Color: Blue Odor: Eucalyptus Gravity at 20°C: 0.946 – 0.966

| <b>Ordering Information:</b> Just'a Drop <sup>™</sup> Industrial |          |         |                 |  |
|------------------------------------------------------------------|----------|---------|-----------------|--|
| Code                                                             | Size     | Weight  | Dimensions      |  |
| JADI-20L                                                         | 20 L     | 20.4 Kg | 46 x 31 x 28 cm |  |
|                                                                  | 5.28 gal | 45 Lbs  | 18″ x 12″ x 11″ |  |
| JADI-208L                                                        | 208 L    | 219 Kg  | 94 x 56 cm      |  |
|                                                                  | 55 Gal   | 483 Lbs | 37" x 22"       |  |