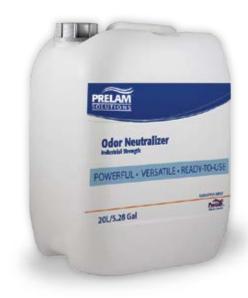

## JAD INDUSTRIAL ECO INDUSTRIAL STRENGTH ODOR NEUTRALIZER

Just'a Drop<sup>™</sup> Industrial ECO is a concentrated, environmentally friendly, non-toxic odor counteractant for treating airborne odors that originate from lagoons, sludge piles, etc.

Just'a Drop<sup>™</sup> Industrial ECO is a water soluble unscented liquid that is used to treat lagoons, sludge piles and various other odor emitting areas.

### **Product Specification**

Properties: Transparent liquid Color: Green Odor: Unscented Gravity at 20°C: 0.990 – 1.010 pH at 20°C: 2.77 – 3.39

| <b>Ordering Information:</b> Just'a Drop <sup>™</sup> Industrial ECO |          |         |                 |  |  |
|----------------------------------------------------------------------|----------|---------|-----------------|--|--|
| Code                                                                 | Size     | Weight  | Dimensions      |  |  |
| JADIECO-20 L                                                         | 20 L     | 21.3 Kg | 46 x 31 x 28 cm |  |  |
|                                                                      | 5.28 Gal | 47 Lbs  | 18″ x 12″ x 11″ |  |  |
| JADIECO-208 L                                                        | 208 L    | 228 Kg  | 94 x 56 cm      |  |  |
|                                                                      | 55 Gal   | 500 Lbs | 37″ x 22″       |  |  |